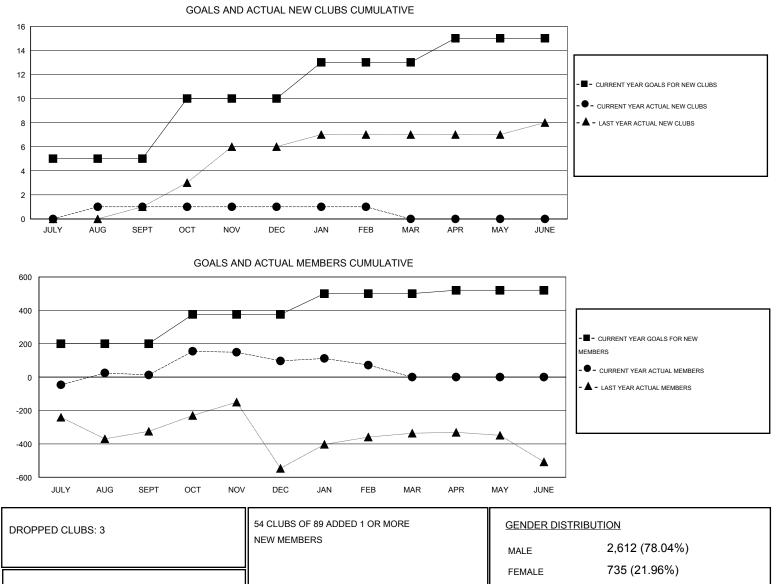

## GMT: M NAGARAJAN

| LOCATION | INDIA |
|----------|-------|
|----------|-------|

| Clubs                 |                  |                     |                            | Members                     |               |                    |                                  |                              |                             |
|-----------------------|------------------|---------------------|----------------------------|-----------------------------|---------------|--------------------|----------------------------------|------------------------------|-----------------------------|
| RESULTS FOR 2013-2014 |                  |                     |                            | RESULTS FOR 2013-2014       |               |                    |                                  |                              |                             |
| QUARTER               | NEW CLUB<br>GOAL | ACTUAL NEW<br>CLUBS | ACTUAL<br>DROPPED<br>CLUBS | ACTUAL NET<br>GAIN/<br>LOSS | QUARTER       | NEW MEMBER<br>GOAL | ACTUAL TOTAL<br>MEMBERS<br>ADDED | ACTUAL<br>DROPPED<br>MEMBERS | ACTUAL NET<br>GAIN/<br>LOSS |
| JULY/AUG/SEPT         | 5                | 1                   | 0                          | 1                           | JULY/AUG/SEPT | 200                | 123                              | 110                          | 13                          |
| OCT/NOV/DEC           | 5                | 0                   | 3                          | -3                          | OCT/NOV/DEC   | 175                | 196                              | 112                          | 84                          |
| JAN/FEB/MAR           | 3                | 0                   | 0                          | 0                           | JAN/FEB/MAR   | 125                | 37                               | 62                           | -25                         |
| APR/MAY/JUNE          | 2                | 0                   | 0                          | 0                           | APR/MAY/JUNE  | 20                 | 0                                | 0                            | 0                           |